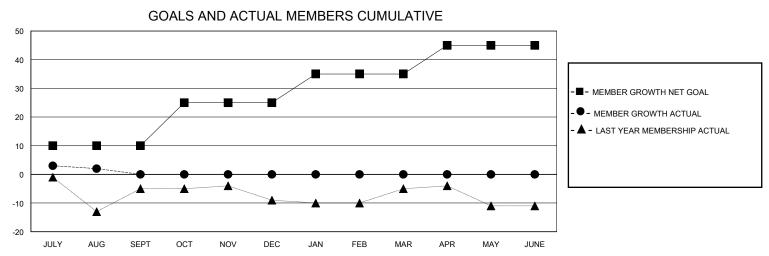

## District 7 I

Results as of: 8/31/2024

| GMT:          |               | GMT CA      |               |                               |                       |                         |                                                    |  |
|---------------|---------------|-------------|---------------|-------------------------------|-----------------------|-------------------------|----------------------------------------------------|--|
|               | Club          | s           |               | Members RESULTS FOR 2024-2025 |                       |                         |                                                    |  |
|               | RESULTS FOR   | R 2024-2025 |               |                               |                       |                         |                                                    |  |
| QUARTER       | NEW CLUB GOAL | NEW CLUBS   | DROPPED CLUBS | QUARTER MEMB                  | ER GROWTH NET<br>GOAL | MEMBER GROWTH<br>ACTUAL | DROPPED<br>MEMBERS ACTUAL<br>(including transfers) |  |
| JULY/AUG/SEPT | 0             | 0           | 0             | JULY/AUG/SEPT                 | 10                    | 18                      | 16                                                 |  |
| OCT/NOV/DEC   | 0             | 0           | 0             | OCT/NOV/DEC                   | 15                    | 0                       | 0                                                  |  |
| JAN/FEB/MAR   | 1             | 0           | 0             | JAN/FEB/MAR                   | 10                    | 0                       | 0                                                  |  |
| APR/MAY/JUNE  | 0             | 0           | 0             | APR/MAY/JUNE                  | 10                    | 0                       | 0                                                  |  |